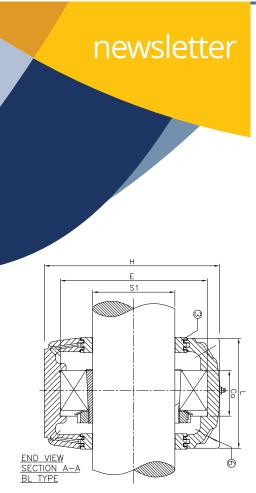

## SAF and SDAF pillow blocks

High-capacity spherical roller bearings in split housings for easy service and heavy-duty performance

BMI SAF pillow blocks are available in cast-iron or cast-steel material with high load capacity spherical roller bearings to meet the tough demands of heavy applications. The convenient split-housing design simplifies assembly and service. Each pillow block contains an advanced-design spherical roller bearing with improved geometry and raceway finish for maximum load capacity and service life.

## **Design Features:**

- Split construction allows for easy assembly and disassembly.
- 2. Caps are removed quickly and easily, preventing damage to the bearing or housing.
- Integrated housing and bearing design enhances unit lubrication characteristics
- 4. Multiple sealing options protect against contamination