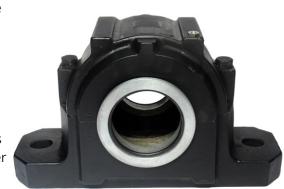

## BEARING MANUFACTURING INDIA

BMI manufactures pillow blocks in two main styles: SAF and SDAF. Other types are available on "make to order" basis. The larger SDAF block is suggested for extreme heavy duty applications.

## SAF and SDAF pillow blocks

High-capacity spherical roller bearings in split housings for easy service and heavy-duty performance

BMI SAF pillow blocks are available in cast-iron or cast-steel material with high load capacity spherical roller bearings to meet the tough demands of heavy applications. The convenient split-housing design simplifies assembly and service. Each pillow block contains an advanced-design spherical roller bearing with improved geometry and raceway finish for maximum load capacity and service life.