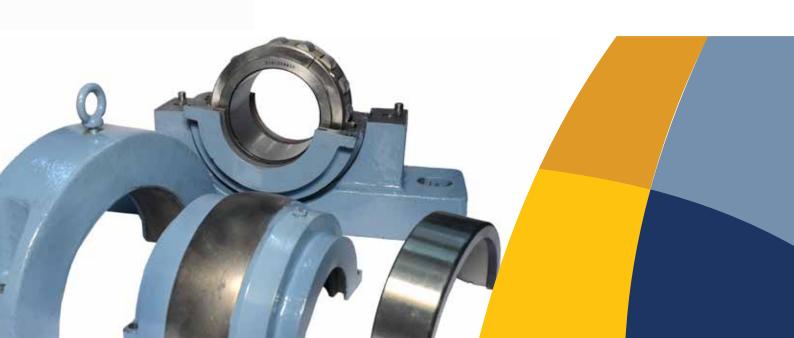

## **Split Roller Bearings**

For Mining, Paper Mills, Marine, Steel and other Heavy Industries, BMI Split Roller Bearing is quickly becoming an Industry Standard.

BMI manufactures different types of Split Roller Bearings for critical application which eliminates removal of coupling, gearbox, pulley and simplifies shaft design.

The components of split roller bearings are manufactured from the following materials:

 Bearing rings and rollers – High carbon chromium steel

Bearing Cages – Brass and polyamide

3. Clamping rings –
Low or medium carbon steel

Cartridge –Grey iron

Housing – Grey iron or ductile iron

For more details on sizes in stock contact our sales team on sales@bmibearings.com or engineering questions on design@bmibearings.com