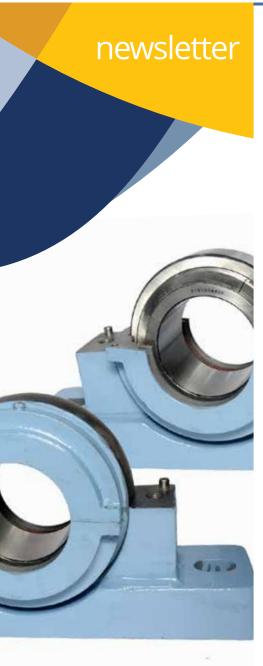

## **Split Roller Bearings**

For Mining, Paper Mills, Marine, Steel and other Heavy Industries, BMI Split Roller Bearing is quickly becoming an Industry Standard.

BMI manufactures different types of Split Roller Bearings for critical application which eliminates removal of coupling, gearbox, pulley and simplifies shaft design.

The components of split roller bearings are manufactured from the following materials:

 Bearing rings and rollers – High carbon chromium steel

Bearing Cages – Brass and polyamide

3. Clamping rings –
Low or medium carbon steel