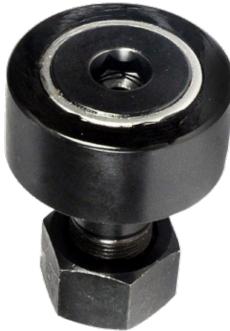

## **Cam Follower**

BMI Camfollowers are designed to run on all tracks and to be used in cam drives, conveyor systems and several other applications.

They are based on either cylindrical roller or needle roller design.

In difference to ball and roller bearings where the big size refers to the bore diameter ,for cam followers the size reference is outside diameter D.

BMI Cam followers are available in the following 3 designs:

- KR
- NUKR
- PWKR

All 3 designs have the same main dimensions but have different stud designs.

Feel free to reach out to BMI application engineers on *sales@bmibearings.com* for any technical questions or any such non-standard development.