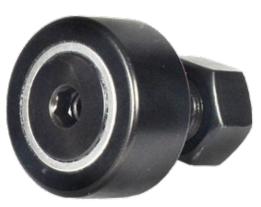

## **Cam Follower**

BMI Camfollowers are designed to run on all tracks and to be used in cam drives, conveyor systems and several other applications.

They are based on either cylindrical roller or needle roller design.

In difference to ball and roller bearings where the big size refers to the bore diameter ,for cam followers the size reference is outside diameter D.

BMI Cam followers are available in the following 3 designs:

- KR
- NUKR
- PWKR

All 3 designs have the same main dimensions but have different stud designs.

Feel free to reach out to BMI application engineers on *sales@bmibearings.com* for any technical questions or any such non-standard development.