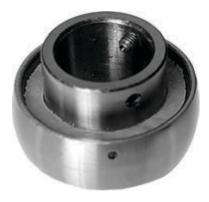

## **BMI Solid Lube Bearing**

Bearings for food processing industry engineered to be lubricated for life

BMI Solid Lube bearings are designed for use in application where accidental contact with water is the issue.

Solid Lube bearings are lubricated for life of the bearing and cannot be re-lubricated.