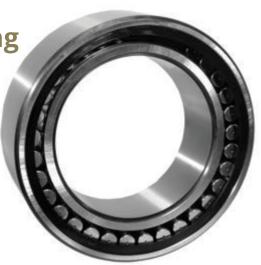

## BEARING MANUFACTURING INDIA

**Torroidal Bearing** 

Torroidal roller bearings have one row of rollers in barrel shape.

Torroidal bearings are designed to accommodate exclusively the radial loads. BMI engineers have developed the entire range similar to European brands for several steel & paper mill applications