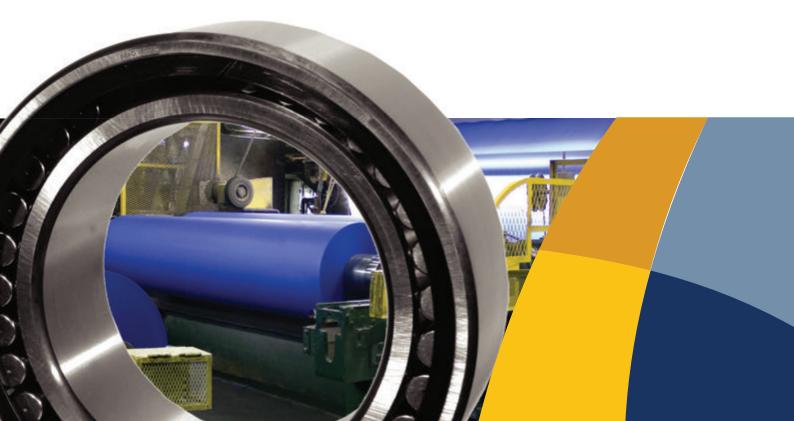

## BEARING MANUFACTURING INDIA

**Torroidal Bearing** 

Torroidal roller bearings have one row of rollers in barrel shape.

Torroidal bearings are designed to accommodate exclusively the radial loads. BMI engineers have developed the entire range similar to European brands for several steel & paper mill applications