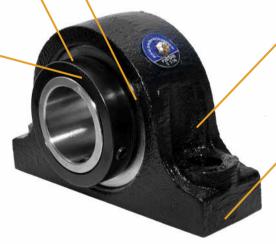

## Ready for use Out-of-Box

Bearing cavity is 33% factoryfilled with Shell Alvania #2 grease. Has 1/8" NPT grease fitting and also fits automatic grease dispensers.

#### **Easy to Reorder**

Removable metal tag makes reordering easy.

#### Self-Aligning

Internally self-aligns to accommodate changes in shaft and machinery alignment for maximum bearing life.

#### **Double-Lip Seals**

Extra protection against contamination, but still allow high speed operation.

#### **Locking Collar**

Use of mild steel collar ensures precision threads, maximizing setscrew grip.

#### **Sturdy Housing**

A one-piece cast iron housing has strength to handle rough applications.

- Save money and reduce cost
- Longer life
- Reduce downtime
- Maximize and improve productivity
- Improve reliability of your operations