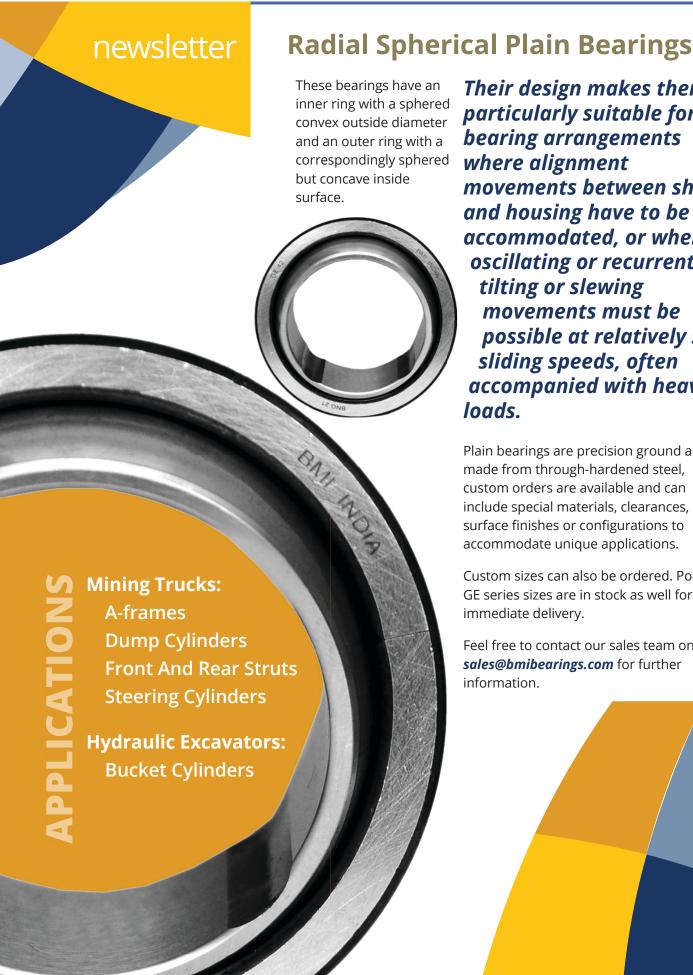

## BEARING MANUFACTURING INDIA

Their design makes them particularly suitable for bearing arrangements where alignment movements between shaft and housing have to be accommodated, or where oscillating or recurrent tilting or slewing movements must be possible at relatively slow sliding speeds, often accompanied with heavy loads.