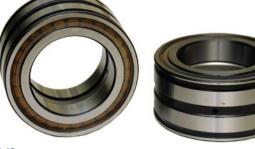

## **Full Complement CRB**

BMI's full complement cylindrical roller bearings with better quality seals result in overall cost reduction.

With the production of crowned raceway and rollers the overall performance of the bearing is improved by more than 30% as compared to the average brands available in the market.

The entire range is interchangeable with renowned brands.