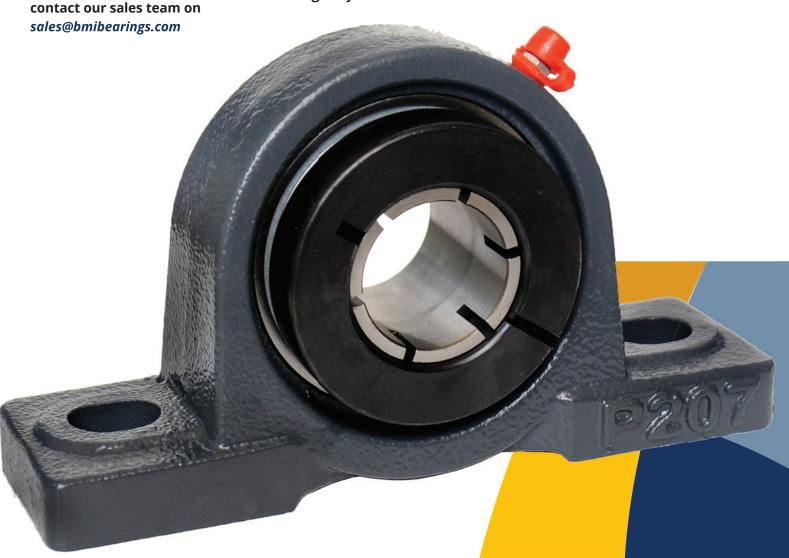

## **BMI Tight Grip Mounted Ball**

An easy-on/easy-off solution from BMI's engineers for damage-free shafting, reduced vibration, and greater cost savings.

The new BMI Grip Tight mounted bearing features a unique adapter-mount design that is specifically developed to withstand axial forces that are generated during mounting or dismounting. The adapter provides superior holding power, as well as suppresses fretting corrosion and vibration.

Its triple lip seal design provides better protection and longer life.