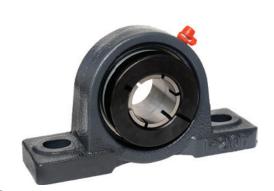

## **BMI Tight Grip Mounted Ball**

An easy-on/easy-off solution from BMI's engineers for damage-free shafting, reduced vibration, and greater cost savings.

The new BMI Grip Tight mounted bearing features a unique adapter-mount design that is specifically developed to withstand axial forces that are generated during mounting or dismounting. The adapter provides superior holding power, as well as suppresses fretting corrosion and vibration.

Its triple lip seal design provides better protection and longer life.