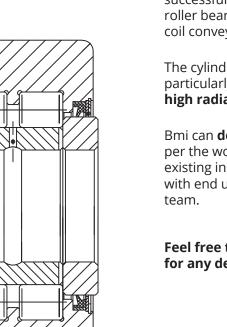

## **Cylindrical Roller Wheels for Conveyors** *BMI Engineers have developed these as a support for Coil Conveyor belts.*

BMI engineers have developed and successfully executed cylindrical roller bearings used as a support for coil conveyor belts.

The cylindrical roller arrangement is particularly used for **absorbing high radial loads**.

Bmi can **develop specific design** as per the working conditions and existing installation in collaboration with end users and maintenance team.