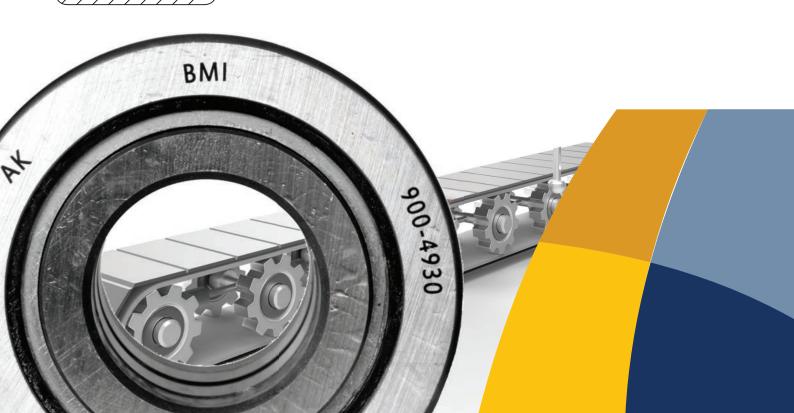

## **Cylindrical Roller Wheels for Conveyors** *BMI Engineers have developed these as a support for Coil Conveyor belts.*

BMI engineers have developed and successfully executed cylindrical roller bearings used as a support for coil conveyor belts.

The cylindrical roller arrangement is particularly used for **absorbing high radial loads**.

Bmi can **develop specific design** as per the working conditions and existing installation in collaboration with end users and maintenance team.