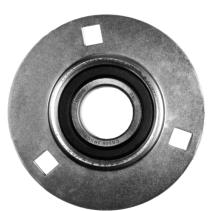

## Flange Housing Unit CSPF 205

BMI India has now developed the 3-hole flange housing PF205 to fit along with CS 205 2RS.

The set components are co-ordinated with each other so that they can be **mounted directly**. The set is suitable for **high radial loads** and **high speeds**. With its sheet steel housing it is suitable for **space saving installations**.

### A. Flange Housing

- 1. Sheet Steel housing for space saving installations.
- 2. Low-weight
- 3. Increased Corrosion resistance due to galvanised sheet steel

### **B. Radial Insert Ball Bearing**

- 1. Static misalignment upto 5° due to spherical outer race of outer ring.
- 2. Contact lip seal for high sealing effect.
- 3.Lubricated for life under normal conditions.