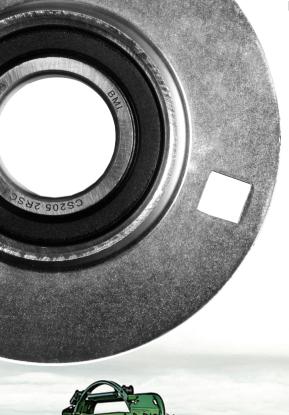

## Flange Housing Unit CSPF 205

BMI India has now developed the 3-hole flange housing PF205 to fit along with CS 205 2RS.

The set components are co-ordinated with each other so that they can be **mounted directly**. The set is suitable for **high radial loads** and **high speeds**. With its sheet steel housing it is suitable for **space saving installations**.

### **B. Radial Insert Ball Bearing**

- 1. Static misalignment upto 5° due to spherical outer race of outer ring.
- 2. Contact lip seal for high sealing effect.
- 3.Lubricated for life under normal conditions.