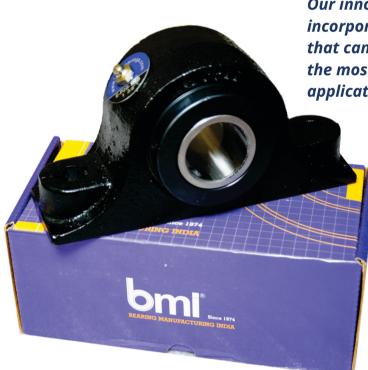

## **Type E Bearings**

### Features

- **1.** Uses high capacity taper roller bearings
- 2. ASTM A48 class 3 cast iron housing Pillow Block, Flange and piloted flange version available.
- **3.** Shaft size 1" to 4"
- **4.** Dimensionally interchangeable with industry standard type E bearings
- **5.** Variety of configurations allow maximum application flexibility.
- 6. Improved sealing for better life in dusty & set environments.

Our innovative design incorporates features that can help withstand the most demanding application

Material

From the bearings, seals, grease to housing our innovative design incorporates features that can help withstand the most demanding application and resulting in less downtime, reduced maintenance and lower cost of ownership.