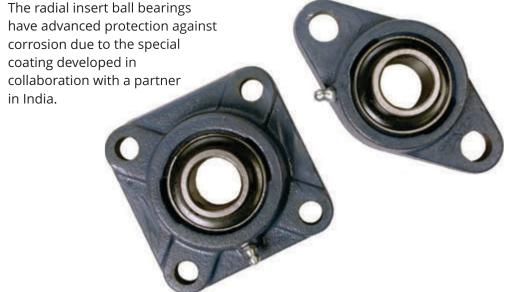

## CASE STUDY: **BMI Corrosion Resistant series**

BMI engineers have developed a high performance capacity corrosion resistant coating for pillow block units and bearings for demanding applications.

The new radial ball bearing and housing unit inserts from BMI ensure high reliability & different mounting arrangements as well. The dimensions of the housings conform to international standards. They also can support moderate to heavy radial and axial loads.