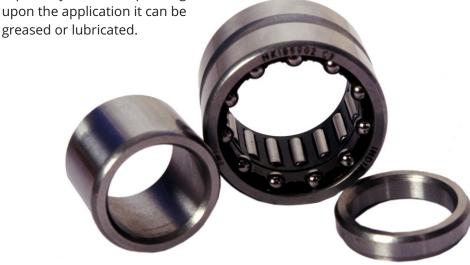

## CASE STUDY: Combined Bearings

BMI's engineering team has successfully developed Combined Roller Bearings consisting of Needle Roller / Angular Contact Ball Bearings without seals.

These combined bearings accommodate heavy radial loads carried by the needle roller bearings and accommodate heavy axial loads carried by the angular contact ball bearings. The inner ring is separable and hence can be mounted separately as well. Depending upon the application it can be

Available in two series - NKIA 59 and NKIB 59.

NKIB 5902 is currently manufactured by the BMI team at our facility.