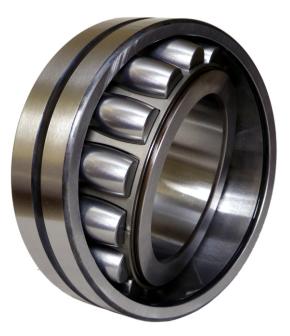

## CASE STUDY: Single Row Sphericals

BMI has developed single row sphericals similar to McGill in 22200 series and 22300 series.

This series is **available with** and without seals but normally with seals is preferred to get maximum life.

Also a single row of large roller results in increased dynamic load rating and greater misalignment as well.

This series is exactly interchangeable with conventional double row spherical roller bearings dimensionally.
Sealing ensures protection from contamination in severe environment for longer life.