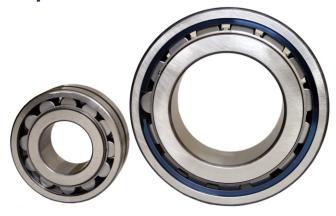

## newsletter

BMI engineering developed a series of bearings that are dimensionally interchangeable with conventional double row spherical rollers

Also a single row of large roller results in increased dynamic load rating and greater misalignment as well.

This series is exactly interchangeable with conventional double row spherical roller bearings dimensionally.
Sealing ensures protection from contamination in severe environment for longer life.