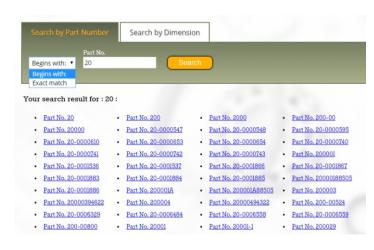

Even if you have the beginning of the part number, the search result will show you every bearing that begins with your input. For example, if you put in a search for part number beginning with '20', the result will show every bearing part number that starts with '20'.