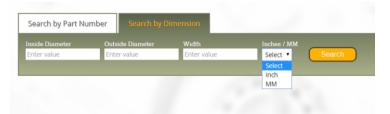

It is a comprehensive database including all popular brands in

metric and inch dimension.

Looking up bearings is easy with this tool.

You can look through the interchange database either by dimensions (in metric or imperial measurements) or by part number.

Even if you have the beginning of the part number, the search result will show you every bearing that begins with your input. For example, if you put in a search for part number beginning with '20', the result will show every bearing part number that starts with '20'.