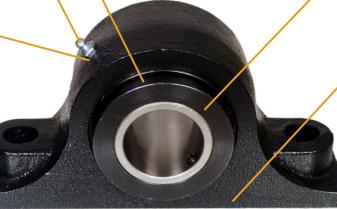

### Ready for use Out-of-Box

Bearing cavity is 33% factoryfilled with Shell Alvania #2 grease. Has 1/8" NPT grease fitting and also fits automatic grease dispensers.

#### **Easy to Reorder**

Removable metal tag makes reordering easy.

#### **Shaft Expansion**

Available in Nonexpansion (fixed) and Expansion (floating)

#### **Double-Lip Seals**

Extra protection against contamination, but still allow high speed operation.

#### **Self-Aligning**

Internally self-aligns to accommodate changes in shaft and machinery alignment for maximum bearing life.

**Sturdy Housing** 

applications.

Use of mild steel collar

ensures precision threads, maximizing setscrew grip.

A one-piece cast iron housing has strength to handle rough

Interchanges with:

Improve reliability of your operations